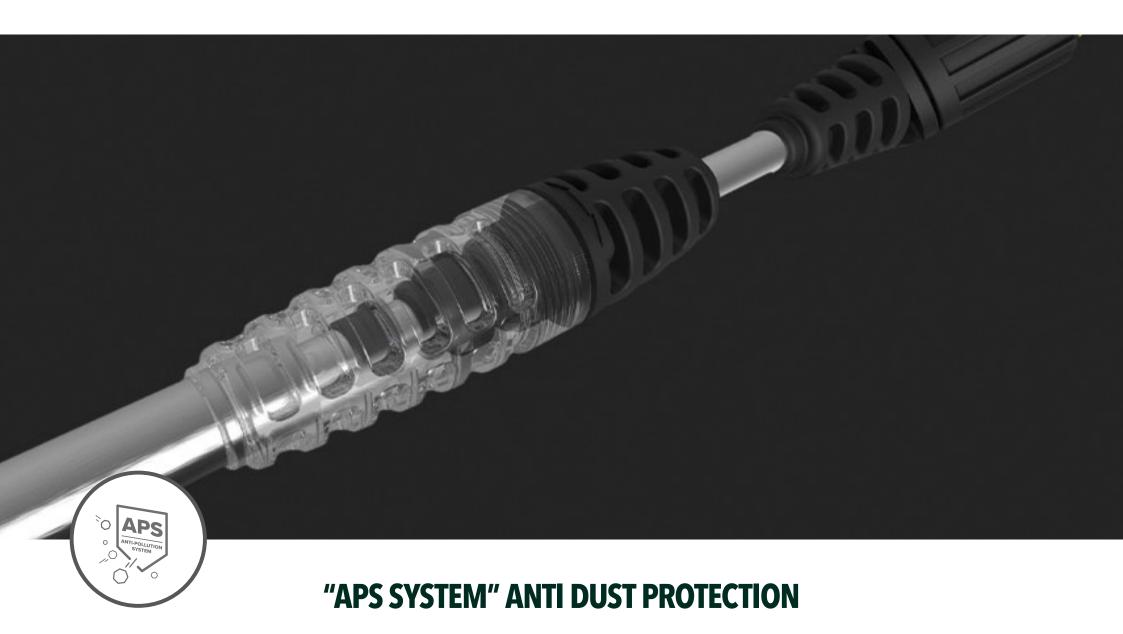

All telescopic lances are equipped with APS dust protection to prevent the entry of contaminants inside the lance. Thanks to such a solution, they are considered to be one of the most reliable devices of this type on the market.