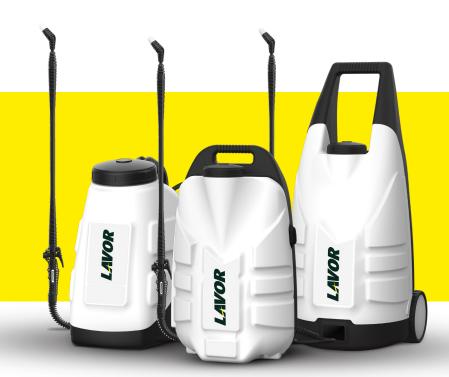

#### Cleaning and Disinfection Shoulder pressure sprayer

- Hose and lance handle integrated with the feeding valve
- Telescopic lance with adjustable nozzle MR 1,5 mm
- Battery pack 3,4 Ah
- Power supply for charging the battery
- Funnel with strainer
- Additional nozzle MR 1,0 mm and flat stream nozzle MF 3.0
- Gaskets and silicone grease

#### **Cleaning and Disinfection Knapsack pressure sprayer**

- Hose and lance handle integrated with the feeding valve
- Telescopic lance with adjustable nozzle MR 1,5 mm
- Battery pack 3,4 Ah
- Power supply for charging the battery
- Funnel with strainer
- Additional nozzle MR 1,0 mm and flat stream nozzle MF 3.0
- Gaskets and silicone grease

#### **Cleaning and Disinfection** Trolley pressure sprayer

- Hose (250 cm) and lance handle integrated with the feeding valve
- Telescopic lance with adjustable nozzle MR 1,5 mm
- Battery pack 3,4 Ah
- Power supply for charging the batteryFunnel with strainer
- Additional nozzle MR 1,0 mm and flat stream nozzle MF 3.0
- Gaskets and silicone grease

### Cleaning and Disinfection pressure sprayer

- Safety valve, hose with springs and feeding valve integrated with handle.
- Telescopic lance with adjustable nozzle MR 1,5 mm.
- Funnel with strainer.
- Additional nozzle MR 1,0 mm.
- Silicone grease.