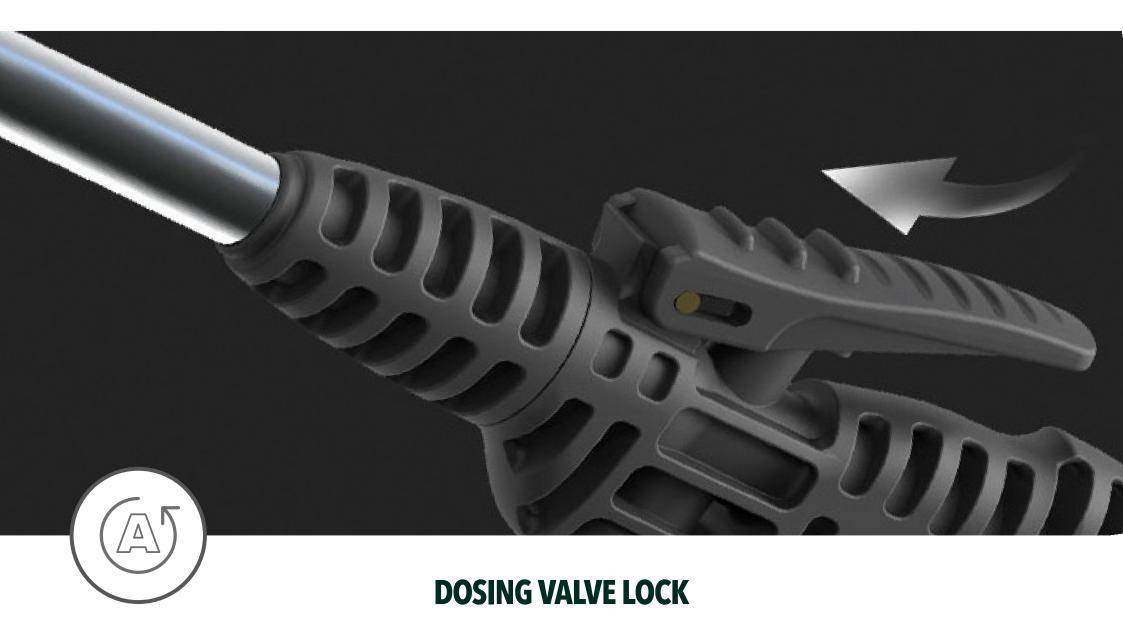

The dosing valve, integrated with the handle, allows for a more comfortable work. The lock reduces the strain on the hand muscles during long work with the sprayer. Pressing and moving the dosing valve button forward, locks it in the open position without having to hold the button.