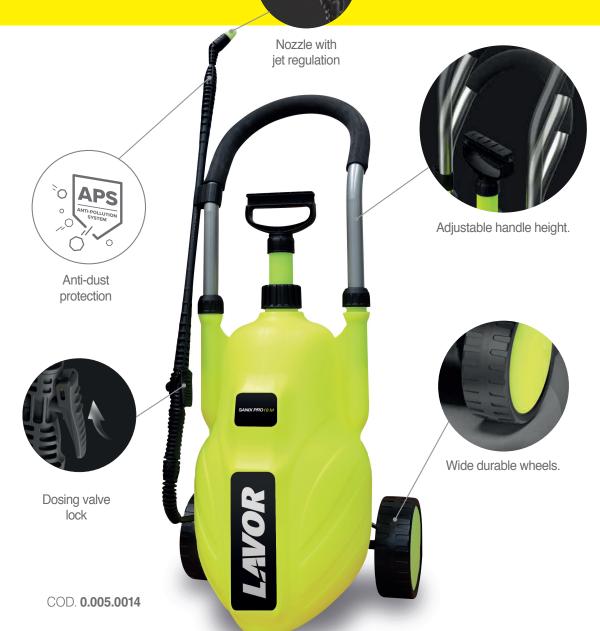

#### SANIX PRO22

#### **Cleaning and Disinfection** Trolley pressure sprayer

- Hose (250 cm) and lance handle integrated with the feeding valve
- Telescopic lance with adjustable nozzle MR 1,5 mm
- Battery pack 3,4 Ah
- Power supply for charging the batteryFunnel with strainer
- Additional nozzle MR 1,0 mm and flat stream nozzle MF 3.0
- Gaskets and silicone grease

All telescopic lances are equipped with APS dust protection to prevent the entry of contaminants inside the lance. Thanks to such a solution, they are considered to be one of the most reliable devices of this type on the market.

The dosing valve, integrated with the handle, allows for a more comfortable work. The lock reduces the strain on the hand muscles during long work with the sprayer. Pressing and moving the dosing valve button forward, locks it in the open position without having to hold the button.