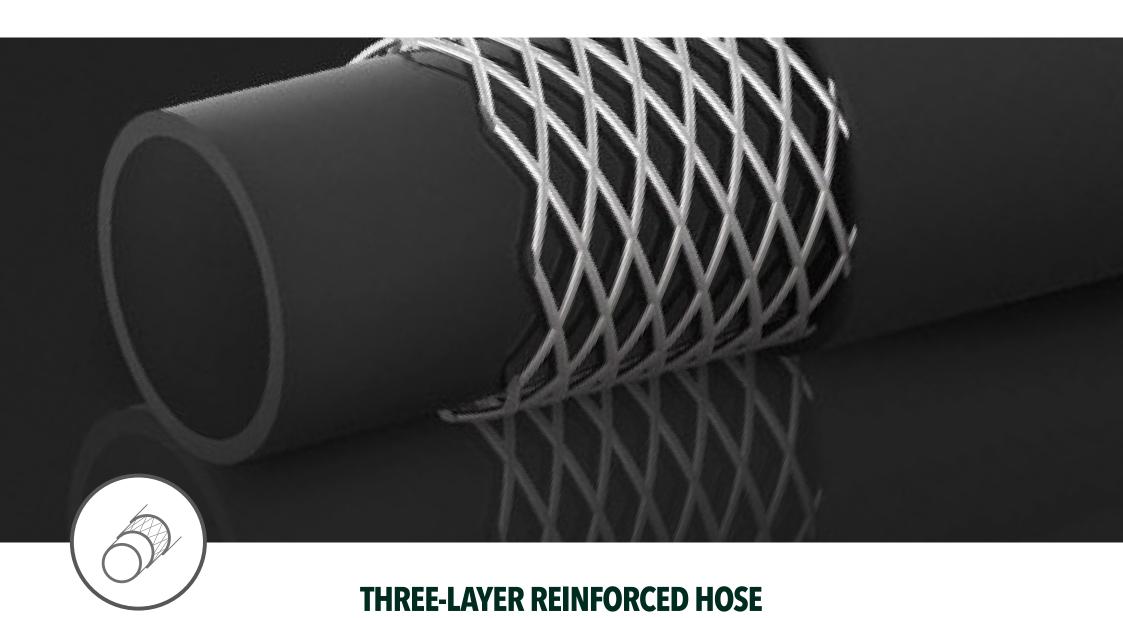

Our modern batteries are ready to use whenever you need them. The quick charger limits the charging time to the minimum necessary. We value your time, that's why instant charging is our standard.

All hoses in our sprayers are equipped with additional internal reinforcement, increasing resistance to pressure and external factors. Our hoses are resistant to bending, cracking, and stretching. The three-layer construction is quality without compromise.