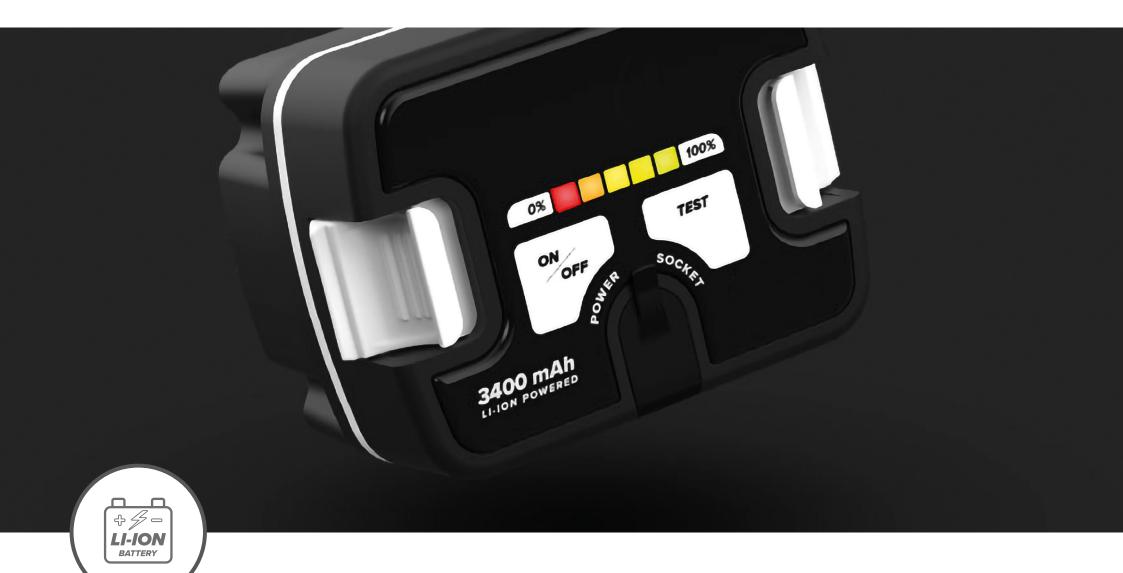

#### **LITHIUM-ION BATTERIES**

Our sprayers develop together with the latest technology, which is why we use the most modern power sources. Our lithium-ion batteries have been created to minimize the weight and use the available energy most efficiently.

#### **MICROPROCESSOR CONTROL**

Control, security, and optimization – in our sprayers, all this is operated by the microprocessor. Thanks to advanced algorithms, our sprayers use batteries more efficiently and save energy, so you can work longer.

Our modern batteries are ready to use whenever you need them. The quick charger limits the charging time to the minimum necessary. We value your time, that's why instant charging is our standard.

All hoses in our sprayers are equipped with additional internal reinforcement, increasing resistance to pressure and external factors. Our hoses are resistant to bending, cracking, and stretching. The three-layer construction is quality without compromise.