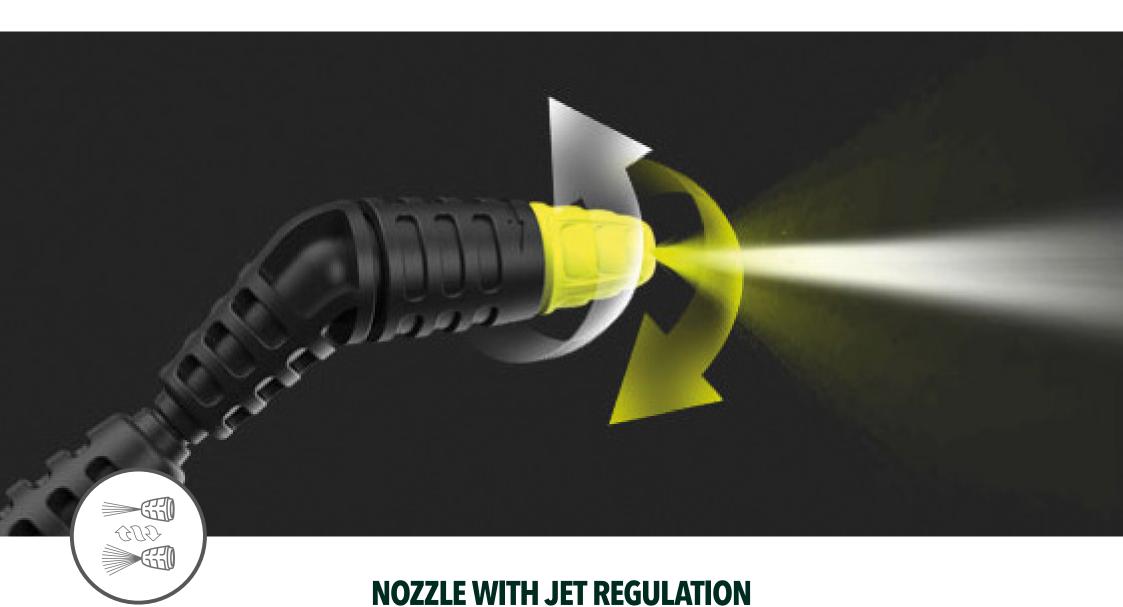

in our aprovers have a smooth adjustment of the aprovens

Nozzles in our sprayers have a smooth adjustment of the spray angle from a very wide to a single jet.